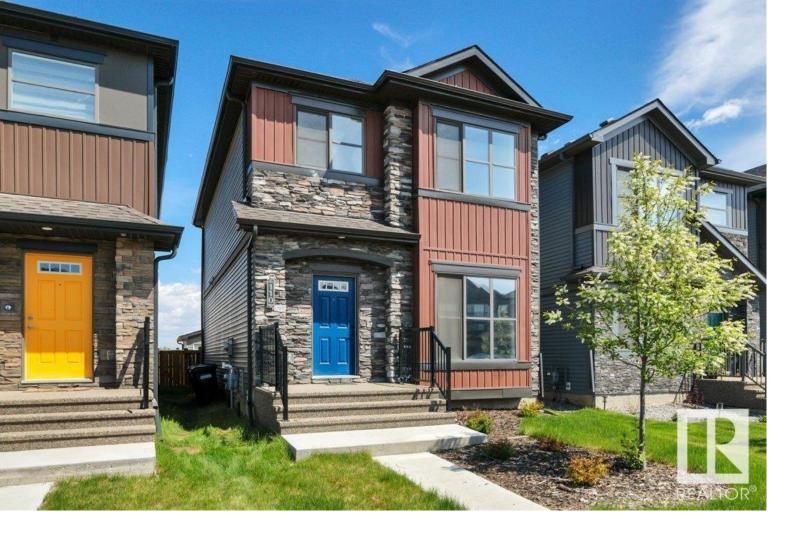

## Spruce Grove Alberta

Better than NEW! Move right into this IMMACULATE, FULLY FENCED and LANDSCAPED home. Come feel the zen in this well appointed open concept gem. You will appreciate the bright Chef's kitchen with ample storage, quartz counters, stainless steel appliances, pantry and large Island with pendant lighting. Entertaining is made easy in your lovely Living Rm with linear fireplace and generous Dinette area that easily accommodates a larger table and buffet/hutch or desk area. The fully fenced yard with complete deck is perfect for your little ones, pets, and those Summer BBQ's with Family and Friends. Your Master Bedroom accommodates larger furniture, incudes a walk in closet and private ensuite w/ His/Hers sinks. In addition there are 2 more Bedrooms, a full Bathroom and a Laundry Rm upstairs for your convenience. You will appreciate the Double Garage, Vinyl Plank floors, and Quartz Counters throughout the home. Location is excellent and offers easy access to Walking Trails, Pond, Playgrounds , Schools and more. (id:6769)