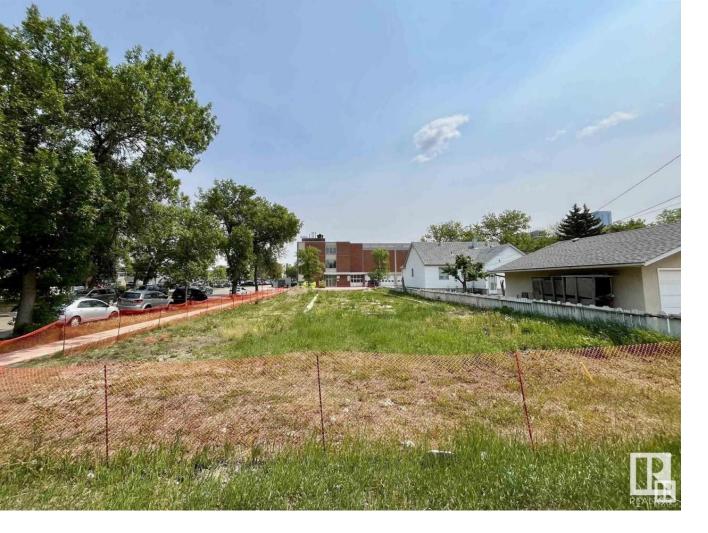

## Edmonton Alberta \$524,999

A rare opportunity to acquire a high-exposure 50x150 corner commercial lot in Edmonton with significant development already underway. This project comes with full architectural and structural drawings, and although the previous development permit has expired, it was fully approved by the City of Edmonton. The original structure has been demolished, and footings are already poured, saving time and cost. The approved plans include a 4-storey mixed-use building featuring a daycare on the main floor, 5 self-contained residential units above, each with its own mechanical system, and a rooftop playground--an ideal setup for long-term cash flow. Perfect for investors or developers ready to take over and complete a revenue-generating asset in a growing area. (id:6769)