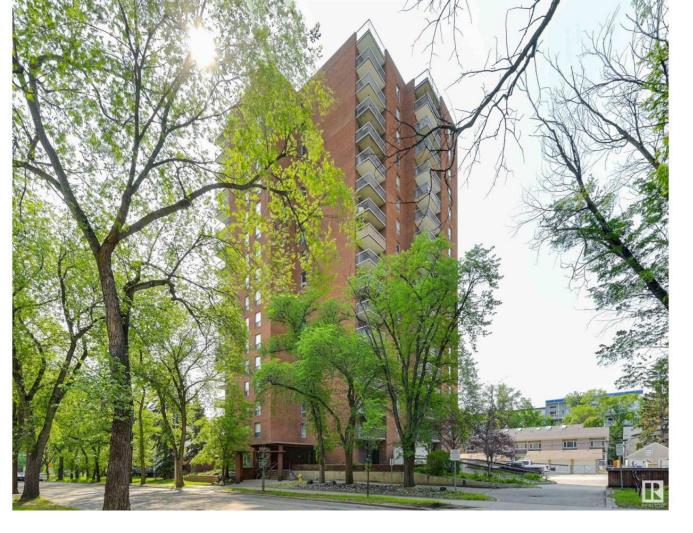

## Edmonton Alberta \$388,800

FANTASTIC VIEWS from this 1211 sq.ft. 2 bedroom 2 bathroom condo in CLARIDGE HOUSE conveniently located steps to the U of A, close to transportation, restaurants, coffee shops, & quick access to Whyte Avenue & Downtown. This RENOVATED condo has a modern kitchen with white cabinetry, quartz countertops & stainless steel appliances. Spacious living & dining room with walnut hardwood floors & a built-in cabinet in the living room. Step onto the private, west facing balcony with great views of the U of A Campus & City Views. The 4 piece bathroom has a new vanity with granite counters & is next to the 2nd bedroom. The spacious primary suite has a 3 piece ensuite that has been completely remodeled with a large walk-in shower. Included is the fridge, glass top stove, built-in microwave, dishwasher, INSUITE WASHER & DRYER, window coverings, A/C, 2 TITLED U/G PARKING. The condo fees include all the utilities & the building maintenance, management & caretaker. Party room & visitor parking. Shows very well! (id:6769)