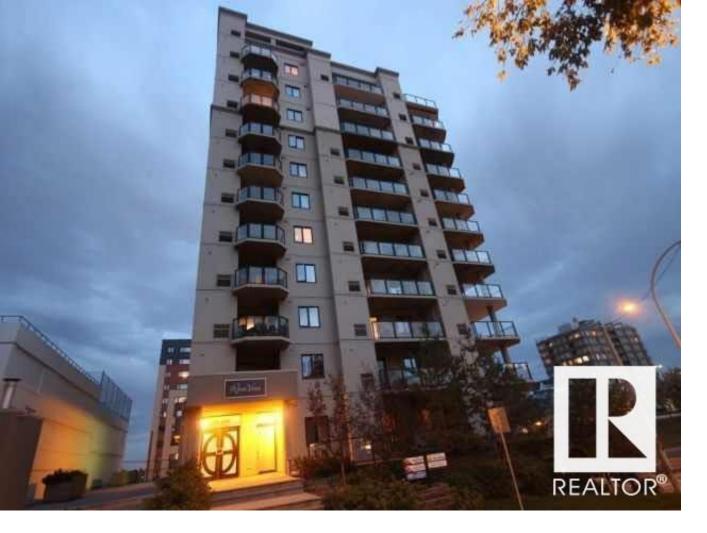

## 9707 106 Street 1101 Edmonton AB

\$750.000

A bespoke Penthouse offering an incredible River Valley location with 2 bedrooms/3 baths. Enjoy executive living in this spectacular customized home with the finest of materials and attention to detail. Natural light bathes the open design with over 2100 sq. ft., featuring: graceful living room with gas fireplace, spacious kitchen with gas stove, eating bar, island, wet bar, lots of storage, a/c, hardwood, 2 parking stalls with 260 sq ft enclosed storage (more parking available), internal security system, drinking water and softener systems, central vacuum, 6 ceiling fans; electrostatic furnace/ac filters, and more!. Large windows looking S, SW and W with River Valley and City views, especially from 2 balconies and 2 roof top patios (1,000 sq ft total) with panoramic river valley views, including retractable awning and outdoor kitchen. This well managed building offers a fitness center and social room. Enjoy the river valley trails and parks on your doorstep and all the amenities that downtown offers.