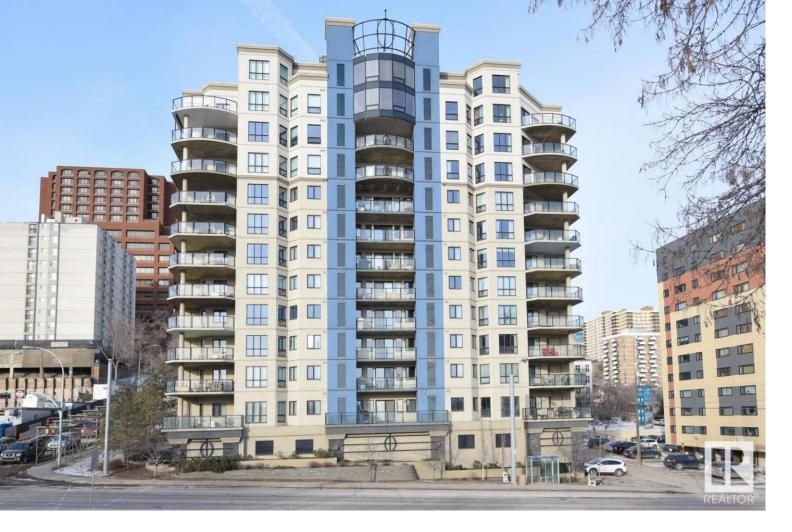

## 9707 106 Street 1101 Edmonton AB \$710,000

A bespoke Penthouse offering an incredible River Valley location with 2 bedrooms/3 baths. Enjoy executive living in this spectacular customized home with the finest of materials and attention to detail. Natural light bathes the open design with over 2100 sq. ft., featuring: graceful living room with gas fireplace, spacious kitchen with gas stove, eating bar, island, wet bar, lots of storage, a/c, hardwood, 2 parking stalls with 260 sq ft enclosed storage (more parking available), internal security system, drinking water & softener systems, central vacuum, 6 ceiling fans; electrostatic furnace/ac filters, and more!. Large windows looking S, SW and W with River Valley & City views, especially from 2 balconies and 2 roof top patios (1,000 sq ft total) with panoramic river valley views, including a new retractable awning and outdoor kitchen. This well managed building offers a fitness center and social room. Enjoy the river valley trails and parks on your doorstep and all the amenities that downtown offers.