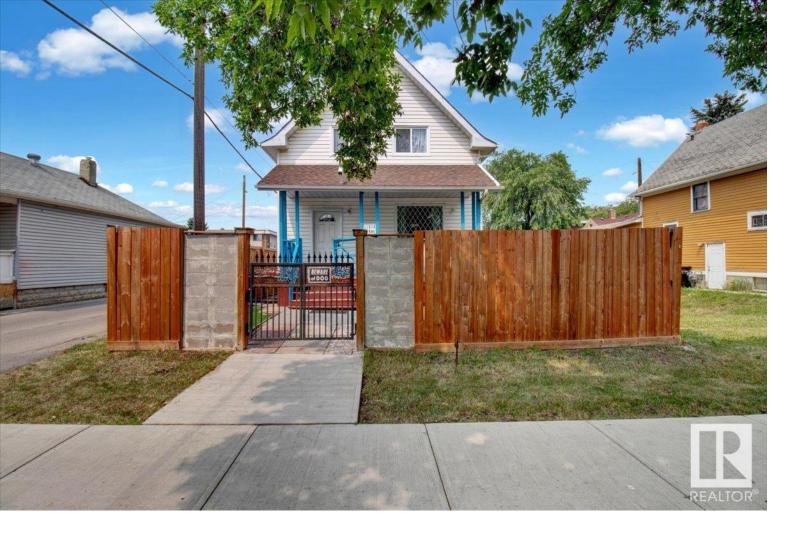

## Edmonton Alberta

\$445,000

Rare Opportunity just minutes to the New Brewery District, Ice District and Edmonton's growing Core. The best of both worlds in this charming, updated 2 storey Victorian home. Most of the windows are updated as well as New shingles & siding in the past year. New furnace and hot water tank. Potential is endless with business and zoning opportunities this home is in ideal location with walking distance to MacEwan University, LRT and transit. This would make a great investment property and the opportunities are endless with this location. The home is in great condition and has had all the major exterior and mechanical components replaced recently. A lovely family home or great rental. (id:6769)