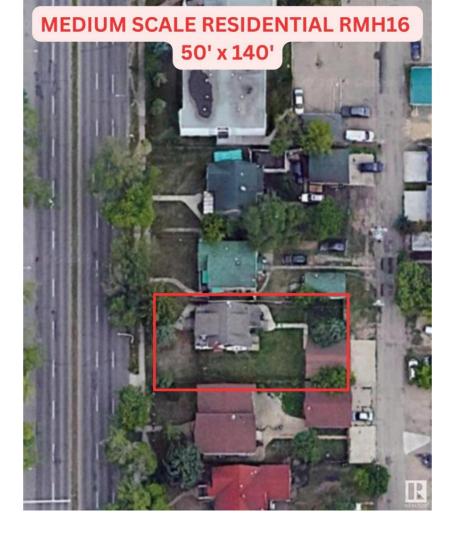

## Edmonton Alberta

\$330.000

REDEVELOPMENT ALERT in Central McDougall! 50'140' Lot Medium Scale Residential RM H16 zoning, right on 109 Street. Option for 3 Lots Side x Side for a total frontage of 150'x140' HUGE potential for a low rise apartment building, 4plexes or skinnies - 24 units minimum! Great potential for CMHC MLI products in this location. This location is excellent for future redevelopment, close to amenities, public transit, LRT, NAIT, minutes from downtown & on a street where other redevelopment is already happening & more being planned all the time. Take advantage of the City encouraging higher density & development & secure your next project! Neighbouring lots 11015-109 St & 11021-109 St also for sale (id:6769)