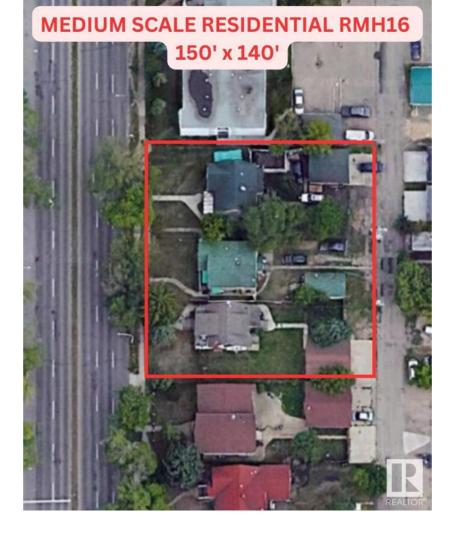

## Edmonton Alberta

150'x140' REDEVELOPMENT ALERT in Central McDougall! Medium Scale Residential RM H16 zoning, right on 109 Street. 3 Lots Side x Side for a total frontage of 150'x140' HUGE potential for a low rise apartment building, 4plexes or skinnies - 24 units minimum! Great potential for CMHC MLI products in this location. This location is excellent for future redevelopment, close to amenities, public transit, LRT, NAIT, minutes from downtown & on a street where other redevelopment is already happening & more being planned all the time. Take advantage of the City encouraging higher density & development & secure your next project! (id:6769)