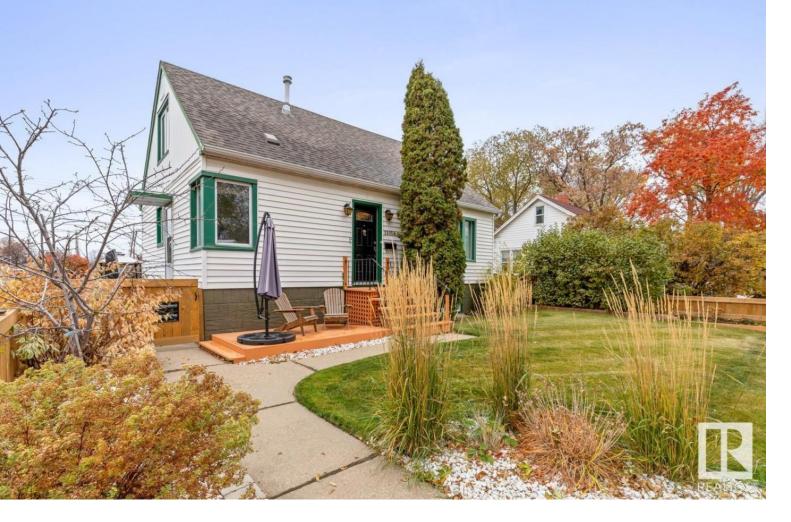

## 11014 38 Street Edmonton AB \$470,000

BEAUTIFUL BEVERLY! Large & Sunny Lot (50' x 120') w/ WEST FACING BACKYARD. Property is park-like & thoughtfully LANDSCAPED (Fenced, BBQ Area, Decks, Gazebo, Garden Beds & Fruit Trees - Apples, Cherries, Grapes, Plums, Raspberries, Strawberries). Main floor welcomes you w/ a large kitchen, newer appliances incl GAS STOVE, ample counter space, formal dining area, den/office, spacious living room w/ crown moulding & 4-piece bath. Upstairs, find two generously-sized bedrooms. Basement includes a cozy living space, bedroom, 3-piece bath w/ HEATED FLOOR & a flex room currently used as a gym. UPDATES: Triple Pane Windows; Roof (2022); Sewer Line (2015); Laminate Flooring (carpet-free main & upper floors); Gas Fireplace, Custom Wooden Shutters & Drapery. Easy access to Yellowhead & Henday. Downtown is only a 15 min commute. Short walk, bike or drive to the River Valley, Parks, Schools, Restaurants (Fox Burger, Bodega Highlands, Kind Ice Cream), Golf, Swimming & Public Transportation. TURN KEY HOME!