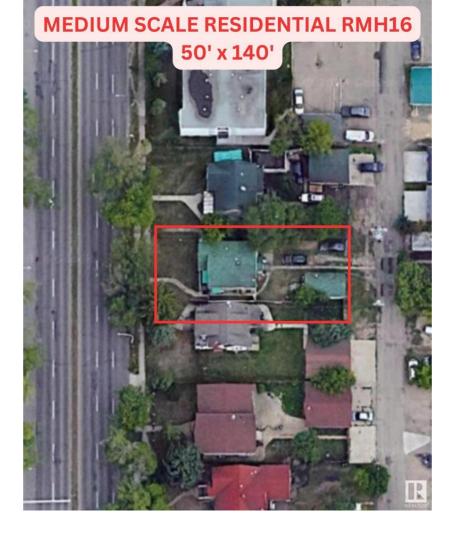

## Edmonton Alberta

\$330.000

REDEVELOPMENT ALERT in Central McDougall! 50'140' Lot Medium Scale Residential RM H16 zoning, right on 109 Street. Option for 3 Lots Side x Side for a total frontage of 150'x140' HUGE potential for a low rise apartment building, 4plexes or skinnies - 24 units minimum! Great potential for CMHC MLI products in this location. This location is excellent for future redevelopment, close to amenities, public transit, LRT, NAIT, minutes from downtown & on a street where other redevelopment is already happening & more being planned all the time. Take advantage of the City encouraging higher density & development & secure your next project! Neighbouring lots 11011-109 St & 11021-109 St also for sale (id:6769)