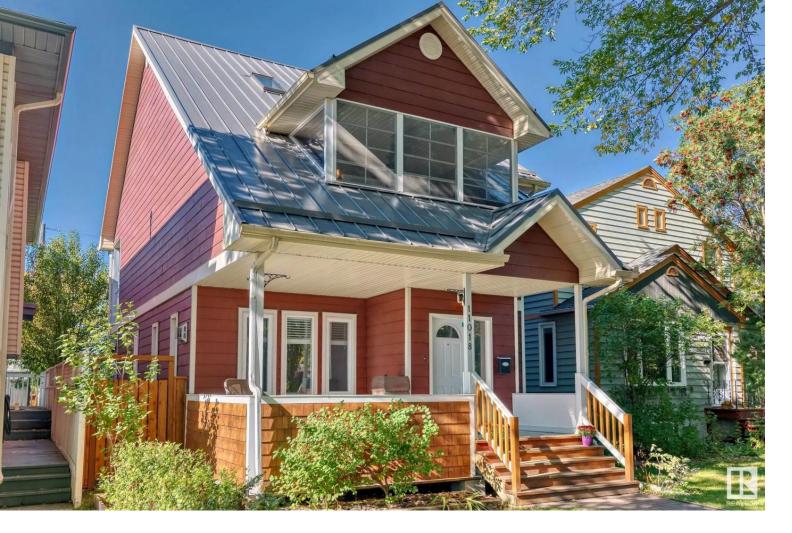

## 11018 76 Street Edmonton AB

\$675,000

Get cozy in your new home! Located in the heart of Edmonton and backing onto Jane Stitchbury Park next to Edmonton's famous River Valley Trails. This unique home has 2,855 sq ft of finished living space, 5 bedrooms, 3 bathrooms and several outdoor living areas. This home has seen substantial upgrades over the years and has very flexible living spaces to function for a multitude of lifestyles. Vaulted ceilings, 3rd floor loft, balcony and 3 season room. Detached oversize garage also with vaulted ceilings, skylights and garden doors on the side. Close to all amenities, Virginia Park School, Concordia, shopping and public transportation.