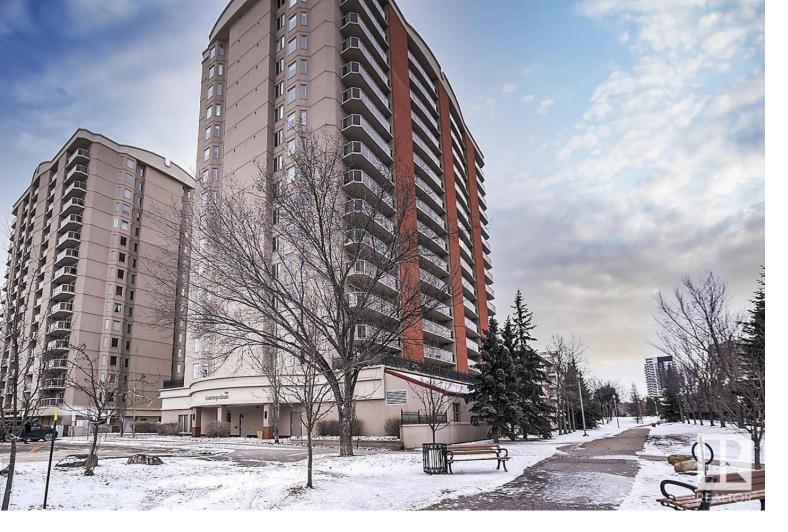

## 10909 103 Avenue 1102 Edmonton AB \$325,000

\*\*\*TWO PARKINGS\*\*\* DOWNTOWN HIGHRISE LARGE 2 BEDROOMS. Do not miss this fantastic unit in convenient downtown located on 11th floor. Featuring titled heated indoor parking + surface parking stall + storage (located separately in underground Parkade). But wait, there's more, you get another lockable storage room by the balcony. Building has two elevators. Super convenient location with steps to grocery store - Saveon-Food, MacEwan University, NorQuest College, ICE District - Rogers Place. Alternatively you could also catch LRT at Corona Station to University of Alberta.