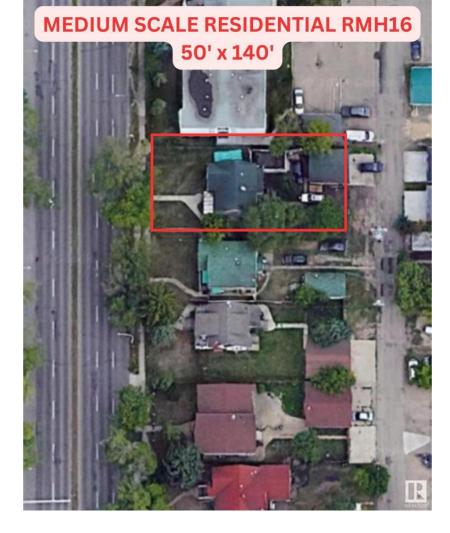

## Edmonton Alberta

\$330.000

REDEVELOPMENT ALERT in Central McDougall! 50'140' Lot Medium Scale Residential RM H16 zoning, right on 109 Street. Option for 3 Lots Side x Side for a total frontage of 150'x140' HUGE potential for a low rise apartment building, 4plexes or skinnies - 24 units minimum! Great potential for CMHC MLI products in this location. This location is excellent for future redevelopment, close to amenities, public transit, LRT, NAIT, minutes from downtown & on a street where other redevelopment is already happening & more being planned all the time. Take advantage of the City encouraging higher density & development & secure your next project! Neighbouring lots 11015-109 St & 11011-109 St also for sale (id:6769)