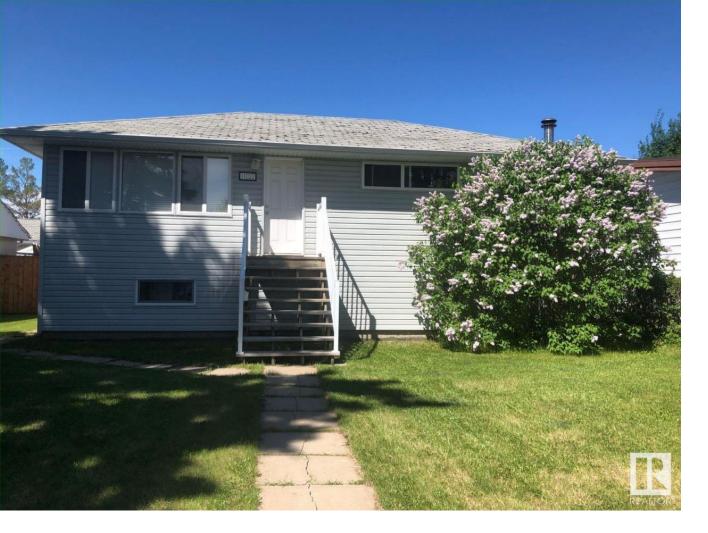

## Edmonton Alberta

LOCATION LOCATION LOCATION!!! Recently renovated, raised bungalow just two blocks away from Mayfield School. This beautiful home backs onto Patrick Ryan Park with Mayfield Park only another two blocks away. Public transit, hospitals, and grocery stores are all very accessible and conveniently situated. The renovations of this home include: engineered hardwood, solid maple cabinetry, new siding and windows, finished basement and many more. You have three bedrooms and a bathroom on the main floor and the basement sits as an open area with an additional bathroom which allows for an easily converted suite or additional bedroom, and don't forget about the wood burning fireplace! In the back, there's a large deck with a fully fenced in yard that also houses a spacious shed beside a massive concrete parking pad, or what could be a future slab for a garage. This is the perfect home for your young family, or a great opportunity to invest in a rental property. (id:6769)