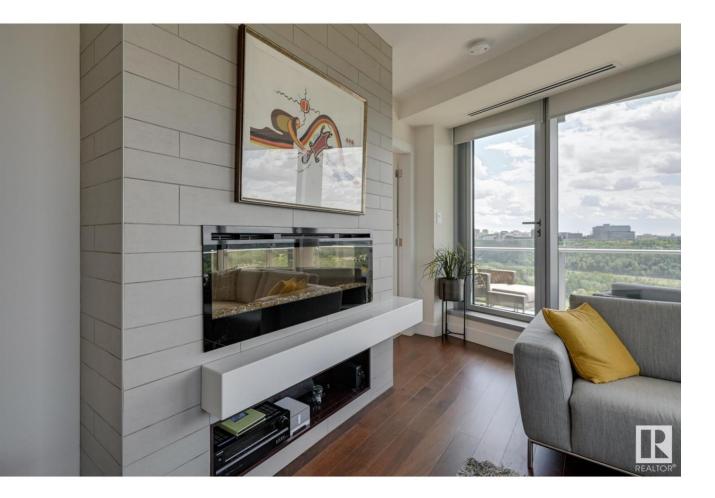

## Edmonton Alberta \$765,000

Luxury Living at The Pearl Tower - Unmatched Elegance & Views.Experience sophistication at The Pearl Tower, where contemporary design meets luxury. Enjoy panoramic river valley views and stunning sunsets from two southwest balconies, plus a 3rd north-facing balcony for added space. The open-concept layout is bathed in natural light, featuring a grand double-door entry and custom high-end finishes throughout. Every detail, from premium cabinetry and flooring to top-tier appliances, has been thoughtfully designed. With two living spaces, both with fireplaces and breathtaking views, this home is perfect for relaxation and entertaining. The primary suite boasts a walk-in closet and spa-like ensuite. A versatile second bedroom easily converts from an office to a guest suite with its own ensuite.\* In-suite laundry & storage \* TWO TITLED PARKING STALLS ( 3rd available separately) \* 24-hour concierge, gym, party room & more \* Prime walkable location near downtown & river valley.This is urban luxury at its finest! (id:6769)