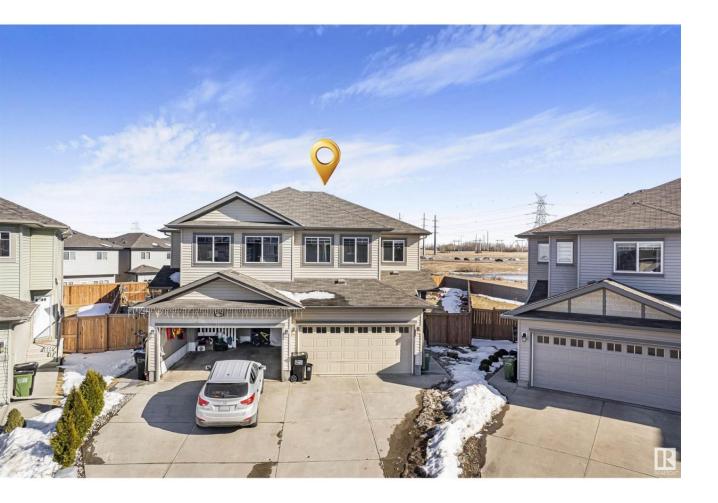

## Edmonton Alberta

This stunning semi-detached family home, built by Crystal Creek, offers over 1620 sq. ft. of open-concept living space, plus a fully developed basement. Featuring 4 spacious bedrooms and 3.5 bathrooms, including a master ensuite, the home is perfect for growing families. The kitchen boasts a large island and corner pantry and the living room features a cozy fireplace. Enjoy the convenience of upstairs laundry. The massive, fully fenced backyard is beautifully landscaped, complete with a spacious deck for outdoor entertaining. Additional highlights include a double car garage and a quiet cul-de-sac location. (id:6769)