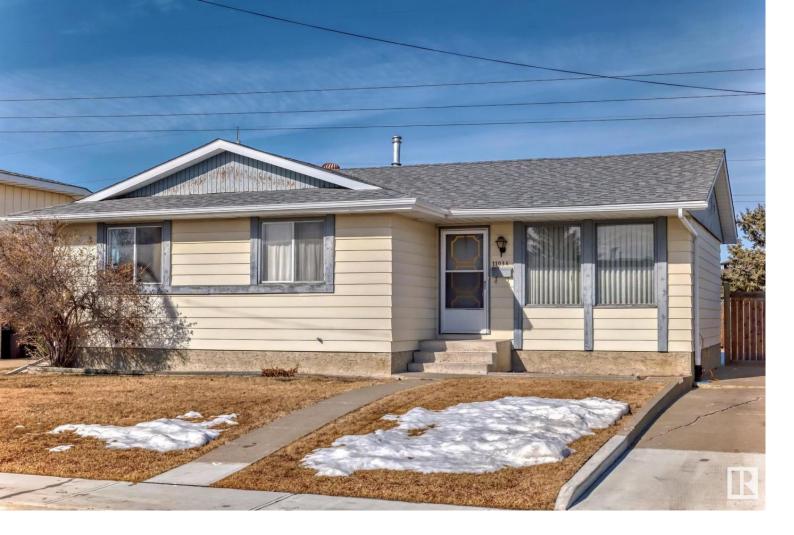

## 11034 163A Avenue Edmonton AB

\$309,900

FIRST TIME HOMEBUYERS and INVESTORS TAKE NOTE! This solid bungalow in the community of Lorelei features 2080 Square Feet of living space! The main floor is home to a large kitchen big enough for a table to have breakfast at in the morning, plus a formal dinning space for family gatherings off the living room with patio doors leading to the large yard backing onto greenbelt. The 3 bedrooms are spacious, with the master bedroom featuring a 2 pc ensuite. The fully finished basement boasts a large family room, large bedroom along with a 3 pc bath and plenty of space for storage, home gym or hobby room. The family oriented neighbourhood of Lorelei provides parks and playgrounds yet is conveniently located for an easy commute anywhere in the city. Put your ideas to work in this great space and make it your OWN!