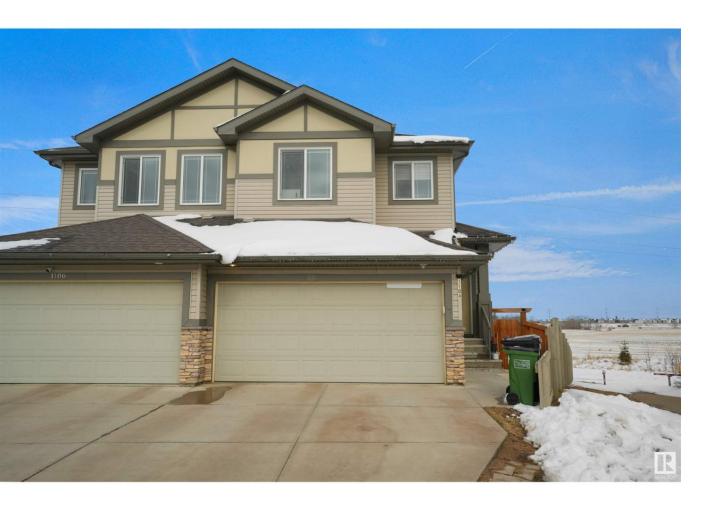

## Edmonton Alberta

\$489.000

Prime Location in a Highly Sought-After Neighborhood! This absolutely gorgeous 1,544 sq. ft. walkout half-duplex with a double attached garage sits on a huge pie-shaped, fully fenced corner lot, backing onto lush green space with no rear neighbors. The open-concept main floor features a modern kitchen with stainless steel appliances, granite countertops, and a walk-in pantry, plus a cozy gas fireplace. Step onto the deck overlooking serene greenery and enjoy your morning coffee. Upstairs, a versatile bonus area complements the spacious master suite with a 4-piece ensuite, while a second 4-piece bath serves two additional bedrooms. A convenient upstairs laundry adds to the home's functionality. A main-floor half-bath provides extra convenience. Located near playgrounds, public transit, Meadows Rec Centre, shopping, and a new high school, with easy access to Anthony Henday & Whitemud Drive. The unfinished walkout basement offers endless potential. Don't miss this opportunity! (id:6769)