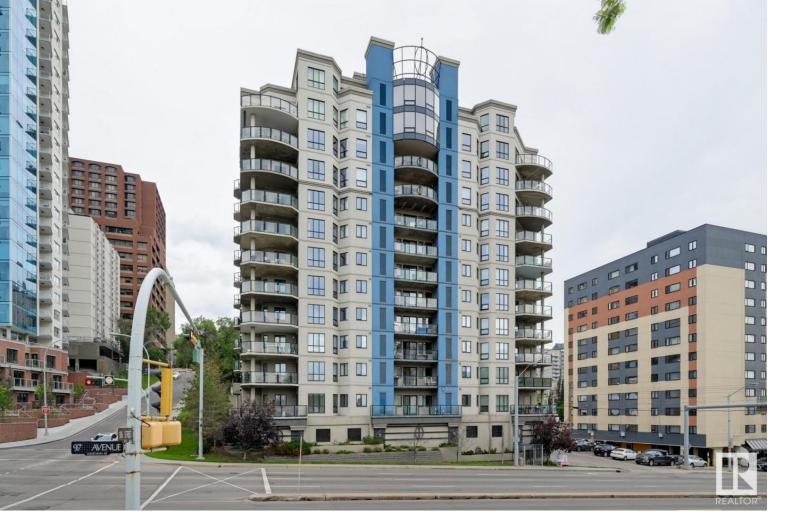

## 9707 106 Street 1104 Edmonton AB \$488,800

Welcome to this immaculate 1,556sq.ft. RIVER VISTA EXECUTIVE 2 bedroom, 3 bathroom PENTHOUSE located steps to the river valley with easy access to Downtown, the LRT & the U of A. This bright, spacious 2-storey condo is perfect for entertaining boasting a massive 200 sq.ft. covered rooftop patio on the 2nd floor & a balcony on the 1st level. Views of the downtown skyline and the river valley from both the main balcony and the rooftop patio. Upgraded throughout including the feature staircase, flooring, upstairs bathroom & granite countertops throughout. The kitchen features stainless steel appliances, breakfast bar, ample cabinet space & corner pantry. Lots of storage with a spacious laundry room, walk-in closets in both bedrooms & walk-in storage in the living room. A/C & tandem parking for 2 vehicles. The building amenities include a fitness room, social room, rooftop patio & visitor parking. This location is perfect for urban living close to all amenities. Pet friendly, 18+. Shows very well!