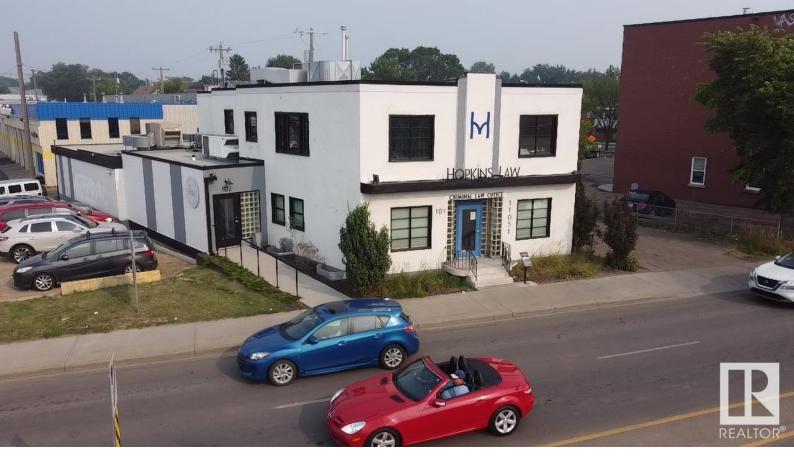

## Edmonton Alberta

\$25

This fully restored Art Deco building is a designated historical landmark, originally the first animal hospital in Edmonton. Its modern restoration is complete with new HVAC system, electrical, plumbing, fixtures and windows, with built-out office space available immediately. The building has a unique design which features a private roof top patio with views of downtown Edmonton. It is located within close proximity to restaurants, shops and transit stops, and has quick access to the Yellowhead Highway and downtown core. The unit for lease is fully built-out and comprised of offices, private washroom, and kitchenette. (id:6769)