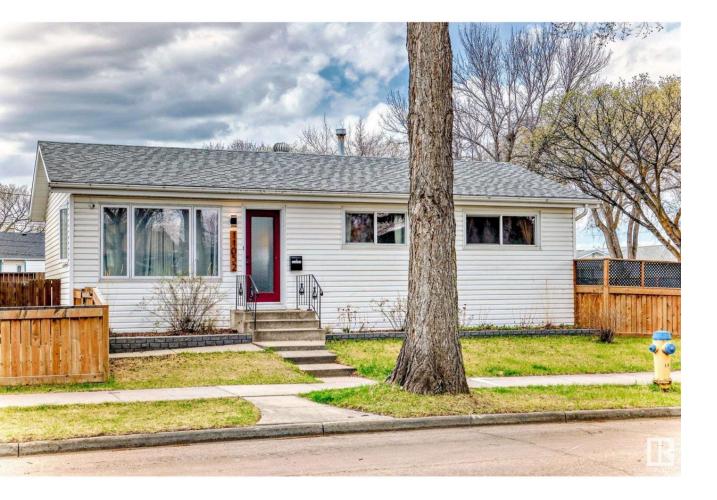

## Edmonton Alberta

Discover this beautifully renovated mid-century bungalow, perfectly situated on a corner lot in High Park, along a charming, tree-lined street with a meticulously landscaped yard. Step inside to an open-concept modern kitchen featuring abundant countertop space, a stylish tiled backsplash, rich cappuccino cabinets, and black appliances. The bright and spacious main floor showcases engineered hardwood flooring and offers three comfortable bedrooms with a renovated 3 piece bath. Enjoy summer entertaining with an expansive patio and deck, plus a fully fenced, private backyard. The home also includes a second kitchen and 2 bedrooms with a separate entrance -- ideal for extended family or guests. You'll love the heated triple garage, additional RV parking, central air conditioning, and newer shingles. Within walking distance to parks, schools, public transportation, and convenient access to downtown, and west end amenities. (id:6769)