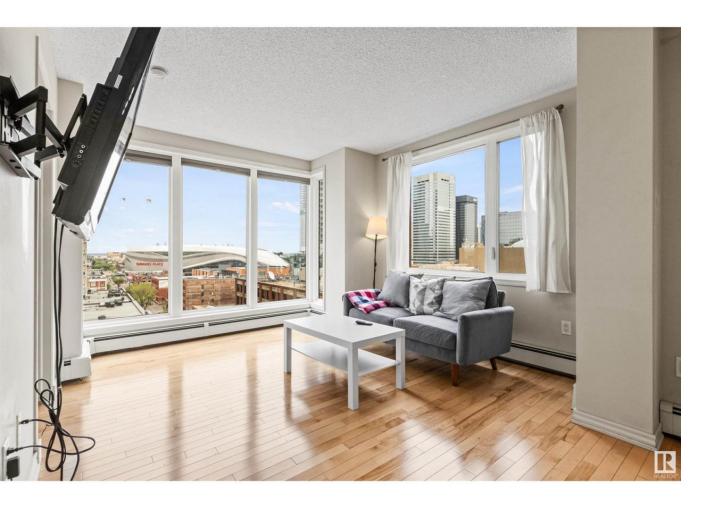

## Edmonton Alberta \$239,888

Beautiful views of Rogers Place in the heart of downtown Edmonton. This gorgeous two bedroom condo is lit with tonnes of natural light. Floor to ceiling living and dinning room windows allow you to take in cityscape views, with tile and hard hardwood floors running throughout the unit. The primary bedroom comes with spacious walk-through closet and in-suite laundry leading to a four piece bathroom. Relax and BBQ on your North East facing balcony. Situated in the North East corner on the 11th floor of The Century, this open plan high-rise unit is steps away from Rogers Place Arena and some of the best dinning experiences Edmonton has to offer. Enjoy the weekly Downtown Farmer's Market that runs every Saturday mid May through mid October and all within close proximity to public transit. Heated large underground parking stall, with large in-door locking storage to meet all you needs. (id:6769)