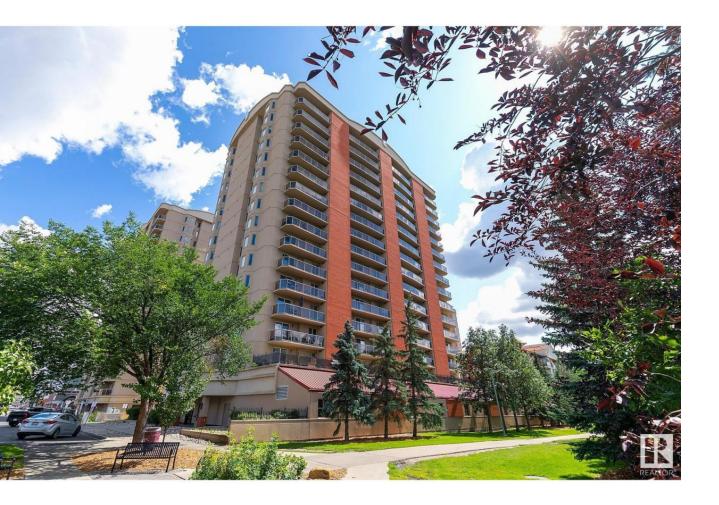

## Edmonton Alberta

Stunning 1,000 sq. foot 2 bedroom condo located on the 11th floor of The Cosmopolitan has incredible sweeping City views to the West. Situated just blocks from Ice District and MacEwan University, this freshly painted Home is flooded with natural light. The spacious living room allows you to entertain or relax while still marveling at the City vistas stretching out in front of you. Two bedrooms are thoughtfully situated on opposite sides of the unit , to ensure privacy. The Primary bedroom features a 3 piece ensuite, walk-in closet & linen closet. The 2nd bedroom comes with its own walk-in closet & easy access to a 4 piece bathroom. The kitchen has a new stainless steel refrigerator & electric stove, in addition to an above the range microwave & built-in dishwasher. New countertops & undermount sink too. Air conditioning for your Summer enjoyment. Heated underground parking stall is close to the elevators. The well maintained Complex has an exercise room, 2 elevators & plenty of visitor parking. (id:6769)