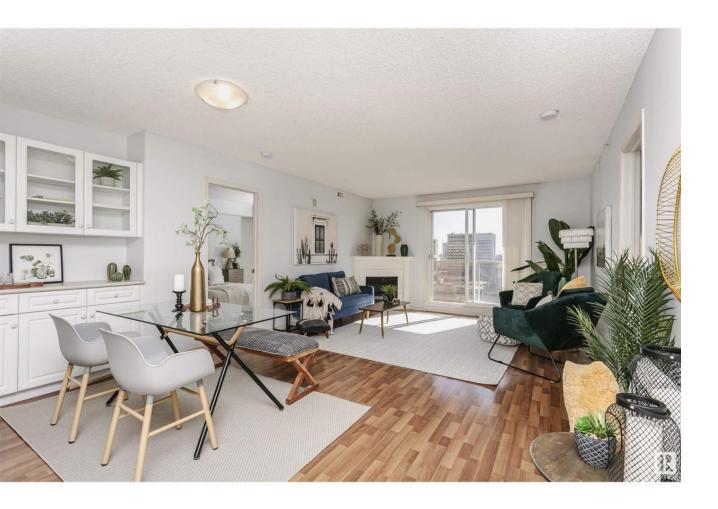

## Edmonton Alberta

\$329,000

Experience upscale living in this stunning 2-bedroom condo located in the prestigious Grandin Manor building, just steps from the LRT! This exceptional unit is located in the sought-after Wihkwentowin (formerly Oliver) neighbourhood and features spacious walk-in closets, an ensuite bathroom, and a dual entry bathroom for added convenience. The cozy fireplace invites relaxation, while the large balcony offers a large enclosed storage closet, and breathtaking views of the Legislature Building and High-Level Bridge. Enjoy easy access to the beautiful River Valley, and benefit from the oversized underground heated parking stall and a laundry room with extra storage space. Additional amenities include central air conditioning and a gas BBQ hookup on the balcony. Don't miss the opportunity to make this your new home! (id:6769)