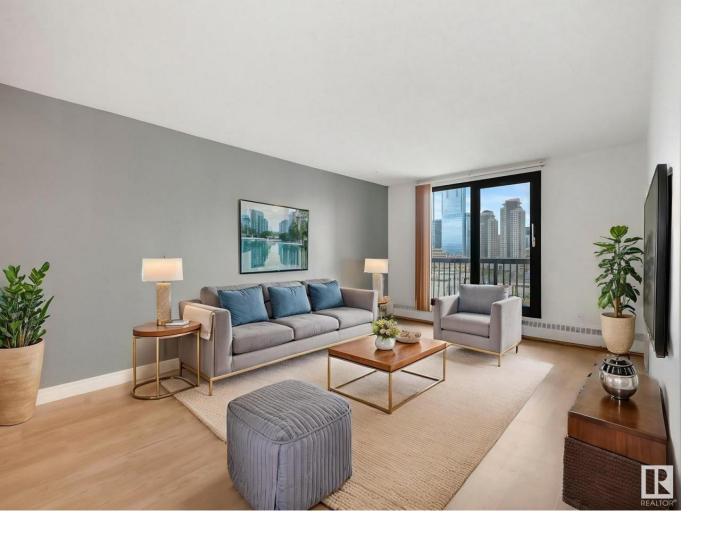

## Edmonton Alberta

\$184,800

Experience The Urban Lifestyle in The Heart of The City at Capital Centre! Located Steps from The Ice District, Rogers Place, Grant MacEwan, The Future LRT & Warehouse Park. Surrounded by all the Shopping, Restaurants & Nightlife that Downtown has to Offer. Be the First to Enjoy this Modern, Newly Renovated & Spacious 2 Bedroom Unit Featuring Vinyl Plank Flooring & Tile, New Kitchen w/ Updated SS Appliances, Refreshed Bathroom w/ Modern Fixtures. Freshly Painted Throughout w/ New Lighting & Electrical Outlets. The Unit Offers a Fantastic Layout with a Huge Primary Suite, Spacious Living & Dining Spaces, Large Storage Room, In-Suite Laundry & East Facing Balcony with Views Of Rogers Place. Your Titled Underground Parking Stall is Steps From the Elevator! Optional Building Amenities Inlc - Fitness & Recreation Rm & Roof-Top Patio! Capital Centre is a Secure Complex with a Pro-Active Condo Board Perfect for Families, Seniors, Students & Professionals. Turn Key & Move-In Ready! (id:6769)

Living room 5.36 m  $\times$  3.62 m Dining room 2.41 m  $\times$  2.62 m Kitchen 2.28 m  $\times$  2.78 m

Primary Bedroom 5.1 m X 5.2 m Bedroom 2 3.78 m X 3.32 m Listing Presented By:

Originally Listed by: Century 21 Masters