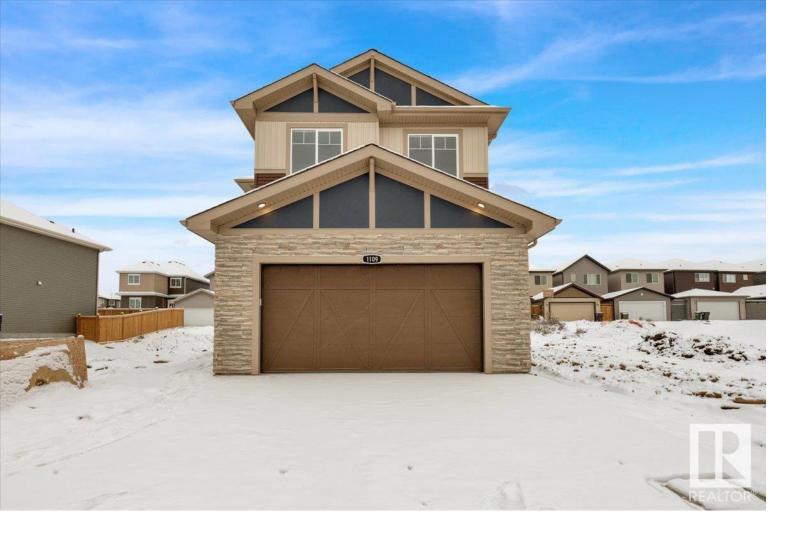

## 1109 GYRFALCON Crescent Edmonton AB

\$649,800

Discover endless possibilities in this meticulously crafted home--your chance to make it yours is here! Welcome to Hawks Ridge, a vibrant, expanding community near the scenic Big Lake. With over 2,200 sq ft of luxurious living space, this home showcases thoughtful design and premium upgrades at every turn. The chefinspired kitchen, ideal for entertaining, features an expansive island, ample counter space, and cabinetry extended into the dining area for extra storage. The open-concept layout flows seamlessly from the family room to the dining area and kitchen, highlighted by an impressive open-to-below feature that adds a touch of modern sophistication. The main floor includes a bedroom and full bathroom, perfect for guests or family. Upstairs, enjoy a spacious bonus room, two bedrooms and a grand primary suite complete with a spa-like ensuite. The basement's separate side entrance provides excellent p1otential for an income-generating suite. Step outside to enjoy nearby scenic trails and a tranquil creek.