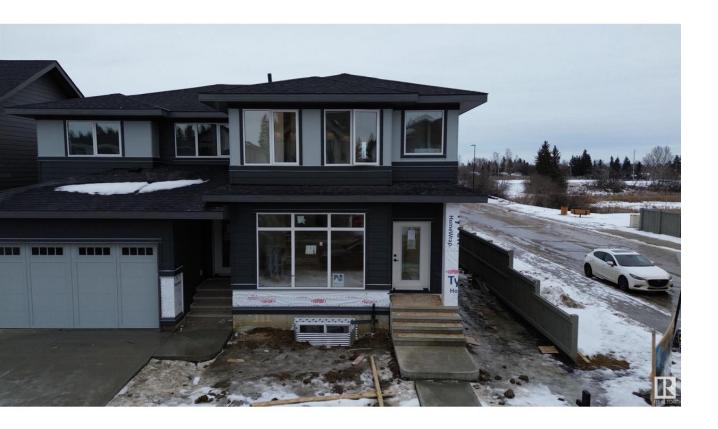

## Sherwood Park Alberta

\$591,998

Welcome to another quality build by Launch Homes! Discover the charm of Salisbury Village w/ our pre-selling opportunity featuring 2 exquisite modern farmhouse models. This 1,610sqft 3 bed 3 bathrm home greets you w/ soaring 9 ceilings & 8 doors. Luxury vinyl plank flooring adds both durability and elegance. The kitchen features custom cabinetry, quartz counters, SS appliances & a built-in pantry. Upstairs, 8 ceilings continue to enhance the sense of space. Bedrooms are carpeted w/ blackout blinds for privacy. Bathrms & the laundry area are finished w/ high-quality tile & the custom tiled ensuite shower adds luxury. Black plumbing fixtures, flush mount pot lights & designer light fixtures contribute to the contemporary design. The unfinished basement with 9 ceilings offers endless customization. Additional features include energy-efficient triple pane crank-out windows w/ black exterior & white interior & a double attached garage. These meticulously designed duplexes are perfect for modern living. (id:6769)