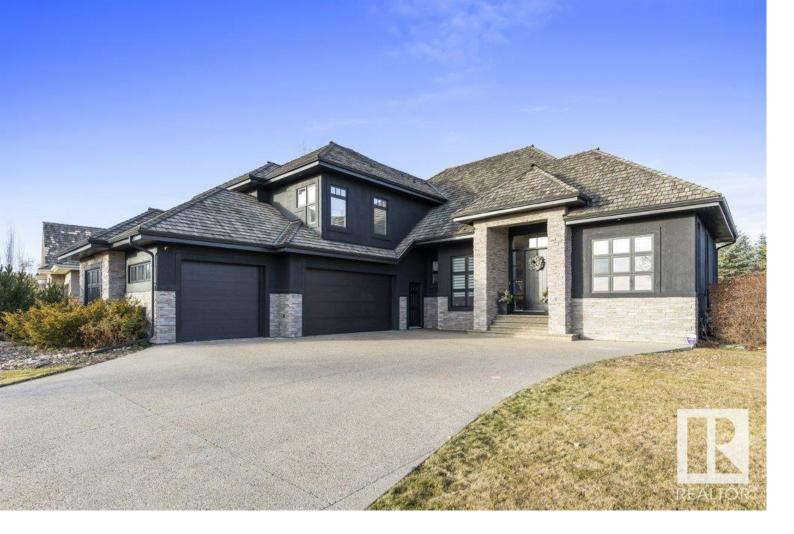

## Rural Sturgeon County Alberta

\$1,425,000

Welcome to 111 Pinnacle Terrace, this 6 bedroom BUNGALOW offers a blend of spaciousness, luxury and sophisticated design! The main floor features a large open concept living room with GAS FIREPLACE, gourmet kitchen with a large central island, perfect for meal prep, casual dining, or entertaining guests, GAS RANGE, TWO PANTRIES and modern tile backsplash. There are TWO MAIN FLOOR BEDROOMS. The primary bedroom is a private sanctuary, spacious and serene. Large windows bring in plenty of natural light and the ENSUITE has a freestanding soaking tub, a large glass-enclosed walk-in shower, a double vanity and WALK IN CLOSET with custom built-ins. The LOFT has TWO bedrooms and a 5pce bathroom-perfect kids space! The basement is FULLY FINISHED and features TWO BAR AREAS, and additional two bedrooms, 3pce bathroom and WORKOUT ROOM. There is a HEATED, FULLY FINISHED TRIPLE GARAGE, large back deck w/outdoor GAS FIREPLACE and a huge fully fenced yard! New Hot Water Tank 2024. This home shows absolutely beautifully! (id:6769)