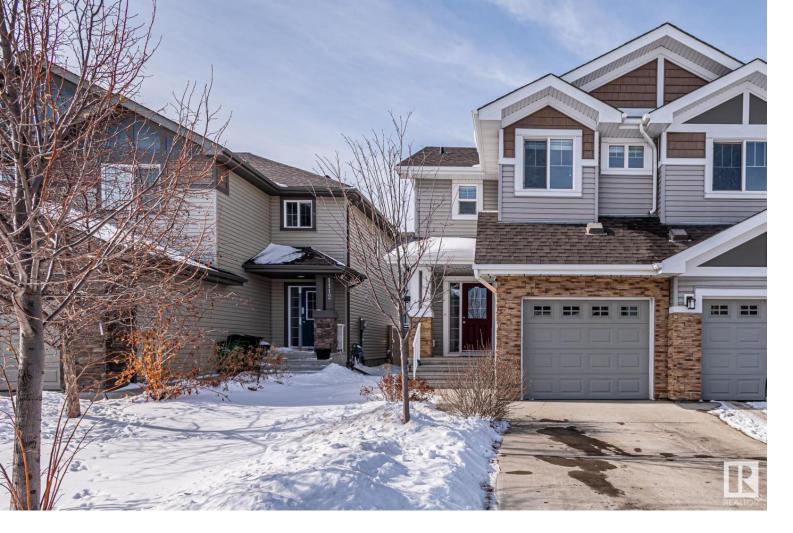

## 1110 162 Street Edmonton AB \$429,900

Welcome home! This spacious duplex has it all. Open concept main floor plan, featuring tile and maple hardwood floors thu-out. The kitchen boasts ample cabinet space, a corner pantry, raised eating bar, granite counters, and stainless steel kitchen appliances. Off of the kitchen you will find the living room and dining area. Dining area has large sliding glass doors that leads onto the full width tiered deck with gas BBQ, fully fenced and landscaped west facing back yard. The second level features the large primary bedroom which comes with lots of windows, the en-suite with full shower, and walk in closet. 2 additional bedrooms, bathroom and laundry room are on this floor as well. The basement is fully finished with 1 bedroom, 1 bathroom, rec area with an electric fire place. Additional features include tankless hot water system, triple pane windows, foam insulation through out house, single attached garage and so much more. Do not miss out on this opportunity! Conveniently located in Glenridding.