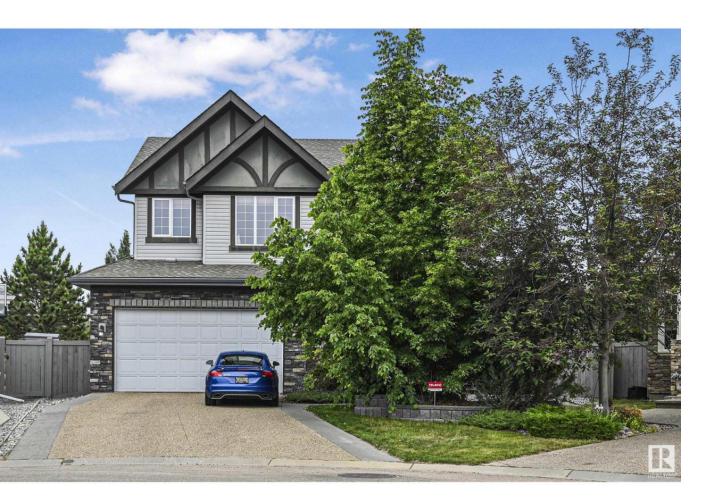

## Edmonton Alberta

\$824,900

Welcome to 1110 Connelly Court SW situated the highly sought after Callaghan community. This 2,537 sq. ft. two-storey by Homes by Avi sits on a massive pie lot in a quiet cul-de-sac. The main floor features an open layout with a three-sided fireplace dividing the living and dining areas, plus a bedroom with its own full ensuite-perfect for guests or extended family. The kitchen offers granite counters and high-end cabinetry. Upstairs, vaulted ceilings, upper laundry, and two large bedrooms each with a private ensuite, including one with a fireplace and a five-piece bath and air jet soaker tub complimented by a double tiled shower. A bonus room, supported by a steel beam, adds extra living space. The partially finished basement includes a fourth bedroom, a fourth full bath, and room to develop. Additional features include A/C, water softener, in-ground sprinklers, 150 amp service, and a double attached garage. Quick access to the Henday and major amenities. Ideal for multi-generational living. (id:6769)