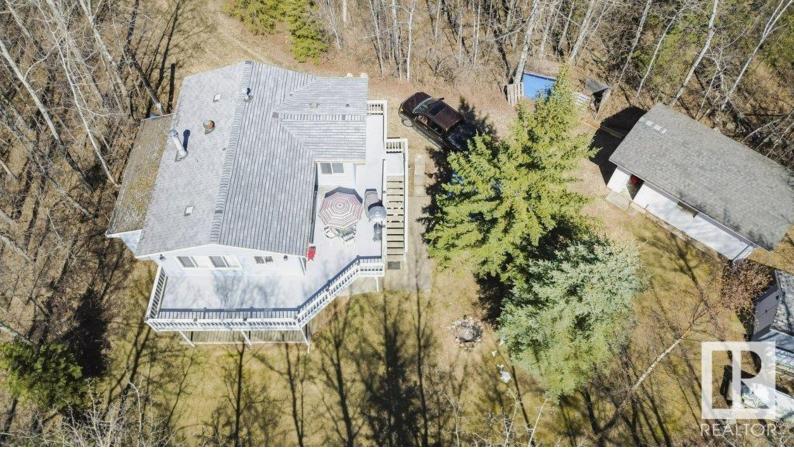

## 1110 Keeley Pl. Rural Leduc County AB

\$349,900

Are you looking for a little tranquility in your life? Well, look no further. Only an hour peaceful drive from Edmonton, you can have this for your own. This lake lot retreat is located one block from the lake, with great easy lake access! This 2-storey cabin has some nice upgrades over the past few years which include: Newer 100 amp panel, newer windows, newer shingles, some new siding, newly renovated kitchen, flooring and trim. The upper floor features a corner wood burning stove, large windows in the living room which bring in a ton of natural light, New Corner Kitchen, dining area, Primary Bedroom, 3pc bath and a den/small room. Two more good sized bedrooms for your guests are on the main floor, accompanied by a 2 piece bath and utility/storage room. Furniture/dishes are included in the sale. All this plus a 8x16 shed and 14x24 single garage!