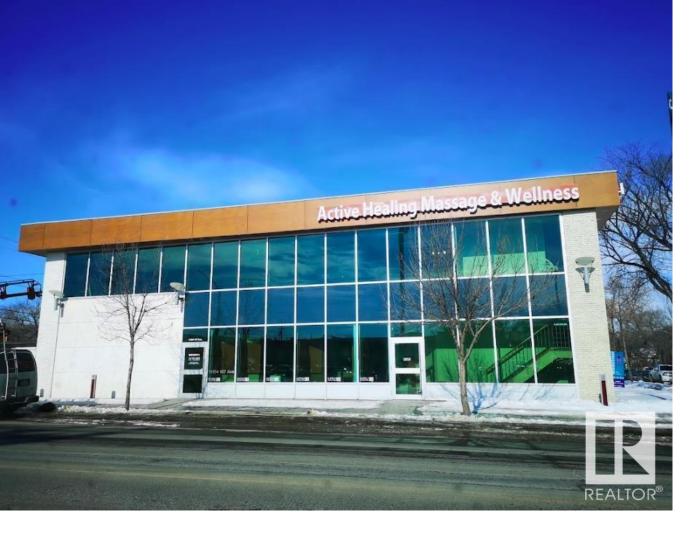

## Edmonton Alberta

\$13

Street facing Corner building with Main Floor Retail space for lease. Great frontage onto busy arterial road 107 Avenue. Large open showroom with beautiful reception, fireplace, drop ceiling and display cases. 3 Private offices, Kitchen, Boardroom and washroom complete this 3027 sq ft of Retail/office spaces. Additionally, there is a unique PATIO adjoining the parking to the lease space. Mixed use zoning which works for a variety of uses, including but not limited to lighting showroom, restaurant, medical, optical and professional uses. Private and street parking available. (id:6769)