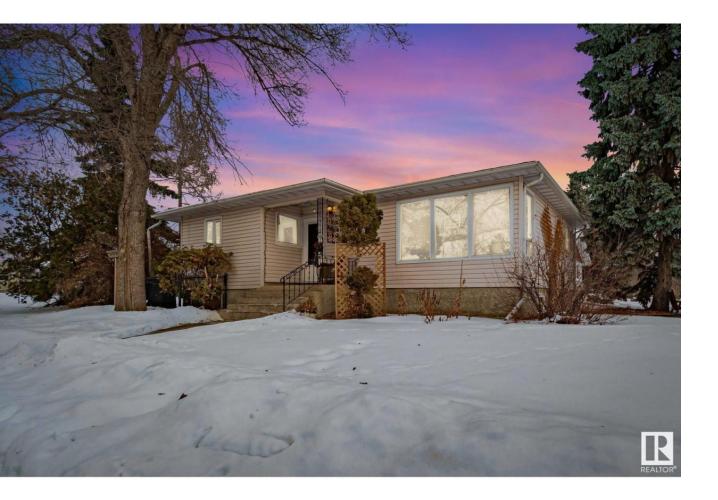

## Edmonton Alberta

Welcome to this charming corner-lot bungalow in the prestigious Bellevue neighborhood, just steps away from Ada Boulevard, Virginia Park School and Highlands Golf Course. Situated on a vast rectangular lot, this home offers both privacy and potential, making it ideal for those seeking a prime location. As you step inside, you're greeted by an open family room, complete with elegant crown molding that sets a refined tone throughout the space. Moving toward the back of the home, you'll find generously sized primary and secondary bedrooms, along with a versatile third bedroom or office space. The kitchen boasts ceiling high cabinets, providing ample storage, along with a convenient kitchen block for added workspace. Downstairs, the basement offers a cozy living area with a corner fireplace. Two additional bedrooms are completed by a 3-piece bathroom, and the finished laundry room, enhanced with kitchen cabinetry. A perfect opportunity to live in this highly desirable neighborhood. (id:6769)