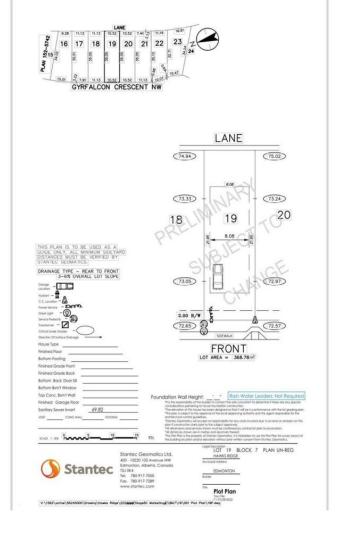

## Edmonton Alberta

\$259,900

Great development opportunity to build your dream home in picturesque Hawks Ridge. Close to shopping, Lois Hole Provincial Park, St. Albert and all of its amenities, and 105 acre natural area full of mature trees, trails/bike paths, preserved wetlands and scenic ponds just outside your door. Live close to nature while taking advantage of city living. Quick access to major traffic arteries such as the Anthony Henday and Yellowhead Trail making your daily commute a breeze. 34.51ft x 114.99ft. (id:6769)