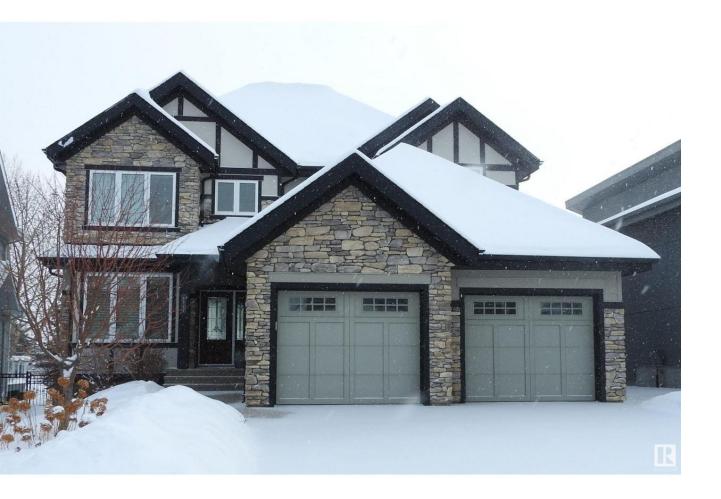

## Edmonton Alberta

\$1,168,888

Welcome to this spectacular custom built 2 storey home backing onto the 15th Fairway, Pond & Waterfall in the prestigious neighborhood of Jagare Ridge. This Elegant Classic home conveys a sense of pride of ownership. But wait until you see the inside! This home presents upgrades too numerous to mention in these comments, however, take a note of this preview; as you enter you are greeted with the stylish Open Den, the gourmet kitchen offers Rich Cabinetry / Designer Granite Island / Trayed Ceiling / Massive Windows capturing the Eastern Exposure with an extensive Golf Course Panorama. Upstairs you will find 3 spacious bedrooms, the Master suite w/5 pc Ensuite. The Bonus Room overlooking the Golf course offers an inviting ambience with fireplace & vaulted ceiling. The wonderful grounds tie in the Tudor style that has a professionally landscaped garden which of course is casual and inviting. The oversized 2.5 garage - completes this amazing property. (id:6769)