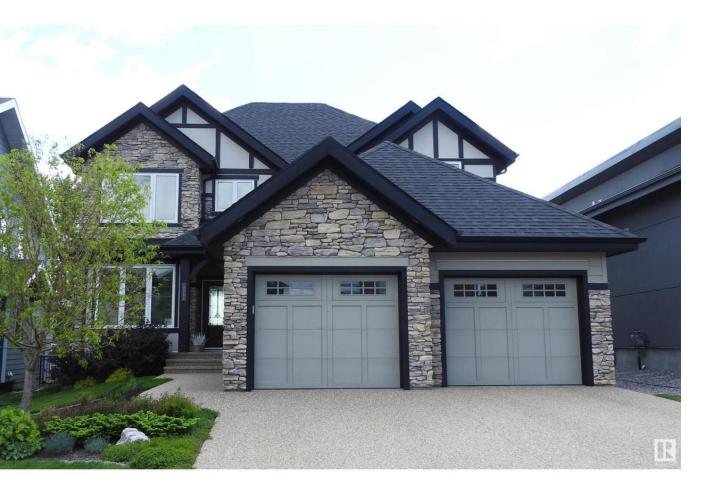

## Edmonton Alberta

Welcome to this spectacular custom built 2 storey home backing onto the 15th Fairway, Pond & Waterfall in the prestigious neighborhood of Jagare Ridge. This Elegant Classic home conveys a sense of pride of ownership. But wait until you see the inside! This home presents upgrades too numerous to mention in these comments, however, take a note of this preview; as you enter you are greeted with the stylish Open Den, the gourmet kitchen offers Rich Cabinetry / Designer Granite Island / Trayed Ceiling / Massive Windows capturing the Eastern Exposure with an extensive Golf Course Panorama. Upstairs you will find 3 spacious bedrooms, the Master suite w/5 pc Ensuite. The Bonus Room overlooking the Golf course offers an inviting ambience with fireplace & vaulted ceiling. The wonderful grounds tie in the Tudor style that has a professionally landscaped garden which of course is casual and inviting. The oversized 2.5 garage - completes this amazing property. (id:6769)