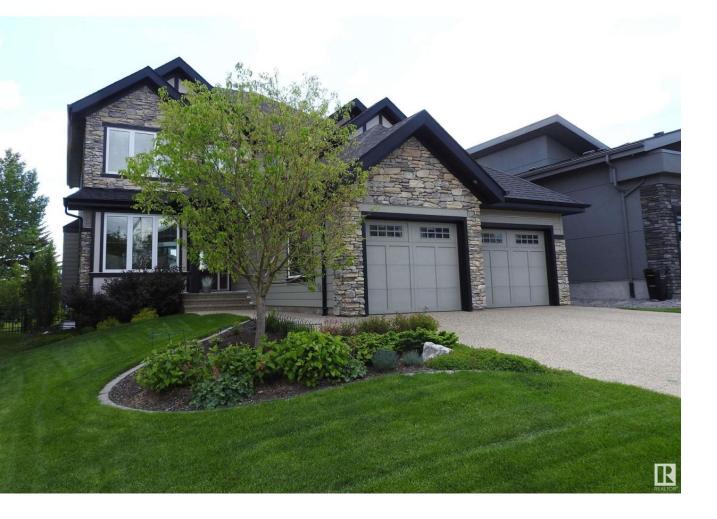

## Edmonton Alberta

Welcome to this spectacular custom built 2 storey home backing onto the 15th Fairway, Pond & Waterfall in the prestigious neighborhood of Jagare Ridge. This Elegant Classic home conveys a sense of pride of ownership. But wait until you see the inside! This home presents upgrades too numerous to mention in these comments, however, take a note of this preview; as you enter you are greeted with the stylish Open Den, the gournet kitchen offers Rich Cabinetry / Designer Granite Island / Trayed Ceiling / Massive Windows capturing the Eastern Exposure with an extensive Golf Course Panorama. Upstairs you will find 3 spacious bedrooms, the Master suite w/5 pc Ensuite. The Bonus Room overlooking the Golf course offers an inviting ambience with fireplace & vaulted ceiling. The wonderful grounds tie in the Tudor style that has a professionally landscaped garden which of course is casual and inviting. The oversized 2.5 garage w/ floor drain - completes this amazing property. (id:6769)