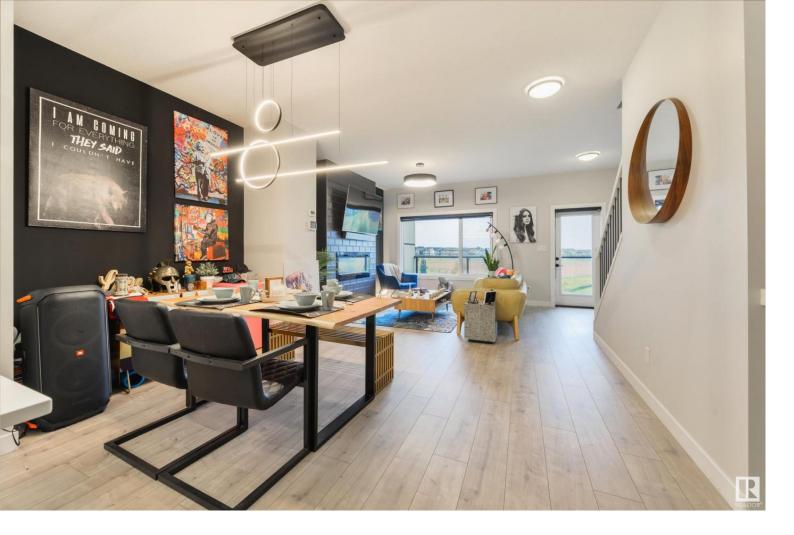

## 1111 KESWICK Drive Edmonton AB

\$399,800

Welcome to this modern three-story condo in the desirable area of Keswick. The main living space is located on the second floor, designed for both relaxation and entertaining. The open-concept kitchen boasts stainless steel appliances, modern cabinetry, beautiful quartz countertop and an island with seating which flows seamlessly into the dining room and living room. Just off the living room you can step out onto your glass-surrounded balcony, where you can enjoy views of a large greenspace, and a conveniently located k-9 school. On the top floor, you'll find two inviting bedrooms alongside a spacious primary suite complete with a three-piece ensuite and a generous walk-in closet. An additional four-piece bathroom and convenient laundry area round out this level. With its attached double garage and excellent location, this stunning home offers the perfect blend of luxury, functionality and community living.