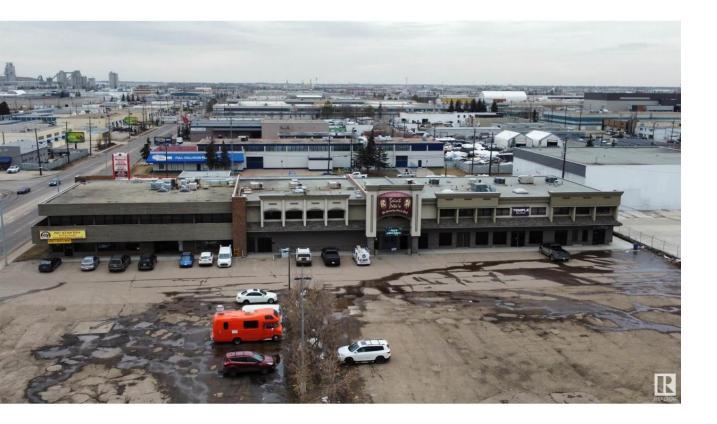

## Edmonton Alberta \$6,700,000

Located on a high-exposure corner off of 156 Street and 111 Avenue, minutes from the Anthony Henday, this investment property or premium development opportunity features ample parking, great signage revenue, and existing tenants occupying the restaurant space and the office space. This property offers Anchor tenant potential with franchise pad sites. Future growth potential with expanding residential areas. (id:6769)