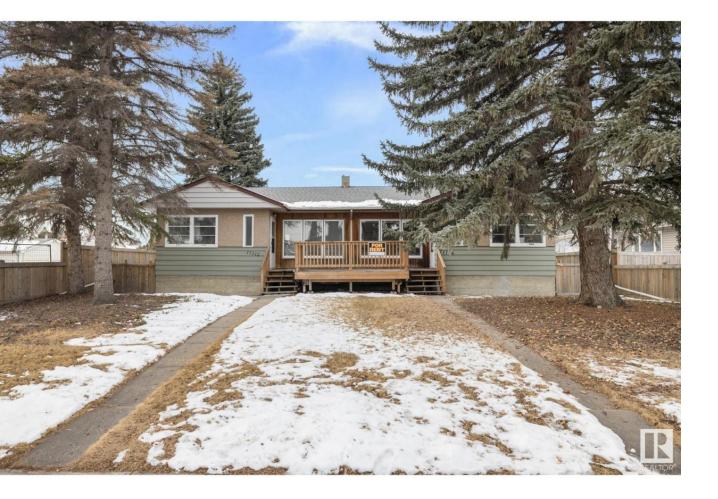

## Edmonton Alberta \$599,900

4PLEX!!!! Calling all investors!!! Now is the time to invest in Edmonton in this well located 4plex close to downtown on a RS zoned 754 sq m2 lot. The upper units have 2 bed 1 bath and the lower units are 1 bed 1 bath. This property has had some upgrades over the years including new shingles (last year), HWT, one new furnace, weeping tile and sump (approx 10 years ago), some windows, and various renovations to each unit. The property also features a double heated garage and plenty of parking out back. This amazing starter investment property is close to GMAC and NAIT, blocks from downtown and a short drive to the Royal Alex. Rent it out, live in it, or use the income as a holding property until you want to redevelop. (id:6769)