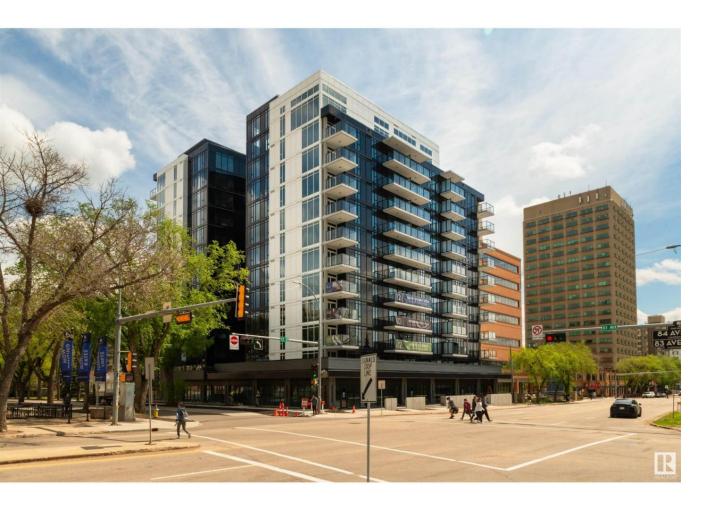

## Edmonton Alberta

\$1,850

Brand new elevated & modern living at ONE12 in Garneau. This luxury concrete tower offers a desirable mix of several unique unfurnished floor plans in Junior, 1 & 2 bedroom layouts featuring contemporary designs, exquisite finishes, and onsite amenities to elevate your lifestyle. With resort like amenities, enjoy the residents lounge and dog run on the 2nd floor, the two storey gym on the 12-13th floors or the residents penthouse lounge and roof top bar with views that will leave you breathless. Each unit offers upscale finishes with exposed concrete details, maintenance free plank flooring, versatile and efficient kitchens with Samsung appliances, quartz counters and modern cabinets. Enjoy refreshing central air conditioning in each suite and expansive views from the all glass exterior. At your doorstep find unique retail experiences, the University of Alberta and the University Hospital. Venture on foot to trendy Whyte Avenue and the River Valley. Discover ONE12 today! (id:6769)