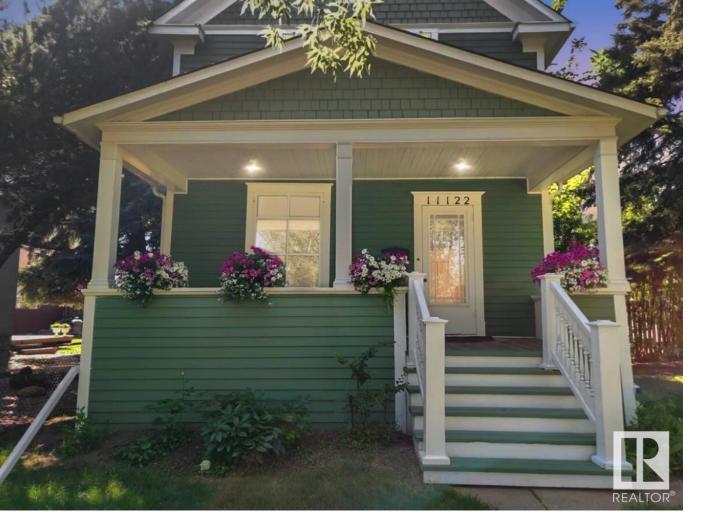

## 11122 123 Street Edmonton AB

Welcome to the 1914 Benjamin Mitchell Historical Residence in Inglewood. This is a small scale infill development zone (RF3.) Perfect location for those who don't want a long commute to work downtown. This beautiful character home awaits you. Upon arrival you are welcomed by a front veranda, main floor offers 9' ceilings. Second floor offers 2 spacious bedrooms, a claw foot tub. 2016 roof, and beautiful landscaping done this summer. The large 696.47 sq. meter lot (50 x 150 ft) is perfect if you're thinking redevelopment. The beautiful/private backyard offers mature trees with lots of gardening space. Single car detached garage included in the back. Don't miss this rare opportunity!