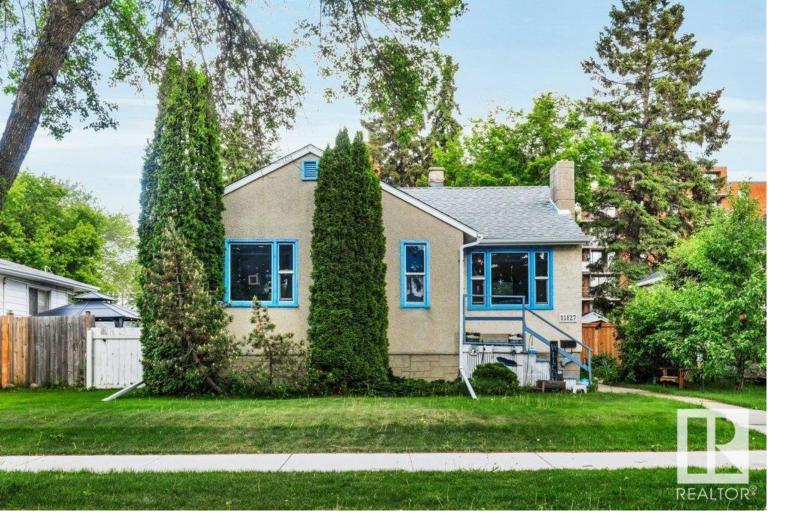

# Edmonton Alberta \$399,900

Charming and full of potential, this 944 sq ft home sits on a massive 50' x 140' lot in the heart of Inglewood--one of Edmonton's most sought-after mature neighborhoods. Whether you're looking to develop immediately or invest and rent out, this property offers incredible flexibility. The home is well-maintained and features a cozy layout ideal for small families or future tenants. Enjoy the convenience of nearby shopping, schools, parks, and public transit, all just minutes away. The tree-lined streets and established community add to the appeal, making it a great place to live now or build your dream home later. With lot dimensions like this, the redevelopment possibilities are endless--. An excellent opportunity for investors, developers, or first-time buyers looking for value in a prime central location! (id:6769)