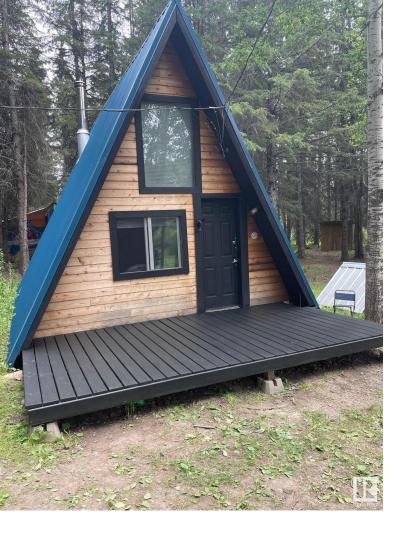

## 11128 Highway 16 Rural Yellowhead AB

\$299,900

Calling all campers and recreation lovers!! This beautiful weekend property, near Chip Lake, boasts over 37 acres of lush forest. This private retreat is currently used as a family campground and has scenic trails through out with a creek dividing the property. The property has power on the land, a drilled well in addition to 2 small cabins which can be used as bunk houses; the delightful main A frame cabin with wood stove will stay with the property and the other small bunkhouse is used as a kitchen. There is also a garage for storage. It's currently set up with an outdoor shower and has two designated spots for trailer set ups with a deck.