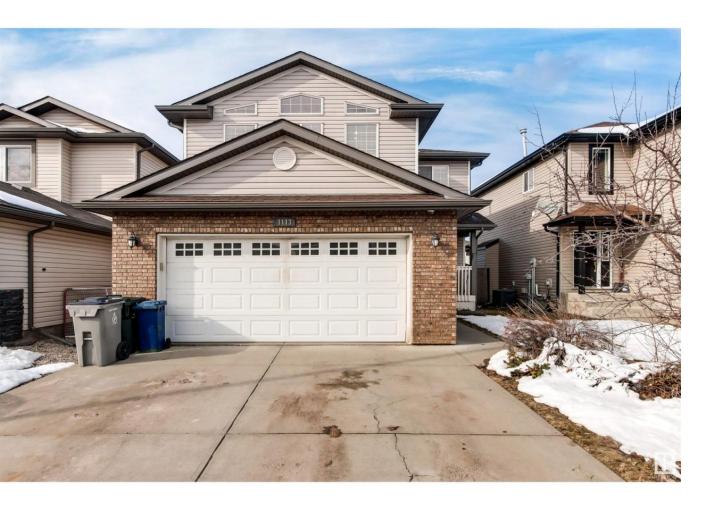

## Stony Plain Alberta

\$489.900

Welcome to Westerra - A Wonderful Family Community! Nestled in the heart of a vibrant, family-friendly neighbourhood, this beautifully maintained 3+1 bedroom home offers the perfect setting to raise a family. Step into a bright and inviting kitchen with Maple cabinets and a charming dining area accented by a stylish mosaic tile design. The cozy living room boasts a gas fireplace, creating a warm and welcoming atmosphere. Upstairs, a spacious bonus room with vaulted ceilings provides the perfect retreat for relaxation. The primary bedroom includes a his/her closets, 4-piece ensuite, two additional bedrooms. Main floor laundry with front-load washer and dryer adds convenience. The fully finished basement offers extra living space with an additional bedroom, bathroom, and a flex room, ideal for a home office, gym, or playroom.Outside, enjoy a fully fenced yard, perfect for kids and pets Located close to schools, playgrounds, and a golf course. (id:6769)