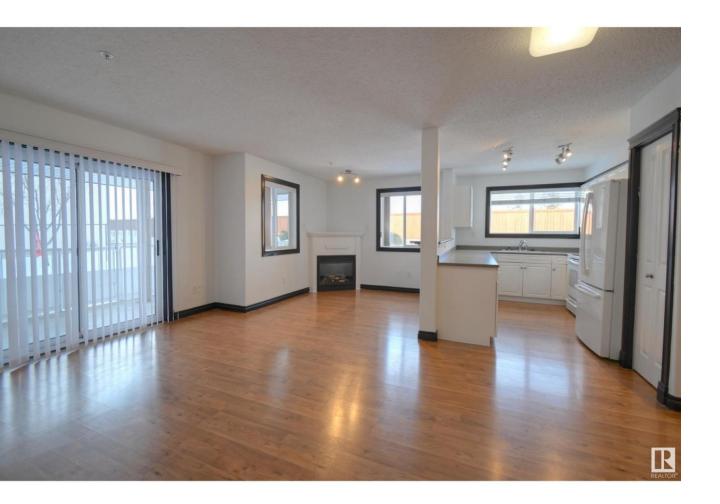

## Spruce Grove Alberta

\$225.000

Privacy and a Low-Maintenance Lifestyle. This lovely 2-bed condo features a large, open floor plan. The main floor corner location results in a large private patio facing away from the parking lot, perfect for pet owners who easily want to go for a walk. The kitchen showcases white cabinets and breakfast seating. A corner gas fireplace adds elegance to the living room, and there is ample room for a large dining suite. The primary suite features double closets and a 4-pc ensuite. The 2nd bedroom is situated next to the 3-pc main bathroom. A convenient laundry room features stackable appliances, allowing for additional storage space. Entertaining larger gatherings by renting the hospitality building with its vaulted great room, fireplace and kitchen. The grounds are landscaped and a gazebo provides a great coffee spot. "The Palisades" provides security, a great location, secure, underground parking with caged storage and car wash. Situated close to schools, shopping, restaurants, and the Tri-Leisure Centre. (id:6769)