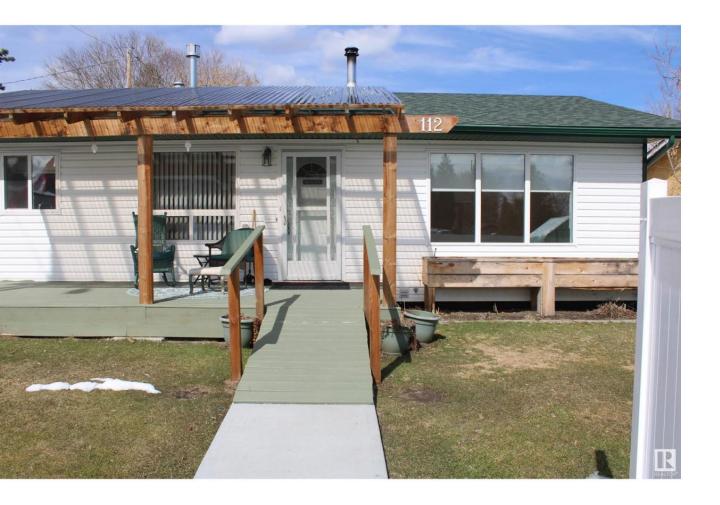

## Rural Parkland County Alberta

A totally renovated two bedroom bungalow in the heart of Seba Beach, 1/2 block from general store and 1 block to new Pavilion and public beach, newer flooring, ceramic tile and new bathroom tub and fixtures, living room is bright and inviting, the dining area has a built in gas wall fireplace with remote control. It's absolutely spotless and well planned home and lot. The lot has a fully fenced yard with maintenance free white vinyl with steel posts and large entrance gate. The back yard is super private and includes an oversized garage with garage door opener and controls: gas is piped in. It has a ramp with all aluminum rails and many gates for separation. Parking pad in rear and an enclosed area for boat, RV or other toys. crawl space in basement. shingles are new. one block from public beach. The home is equipped with emergency lighting ; the back yard dog run. It is on a large irregular town lot. (id:6769)