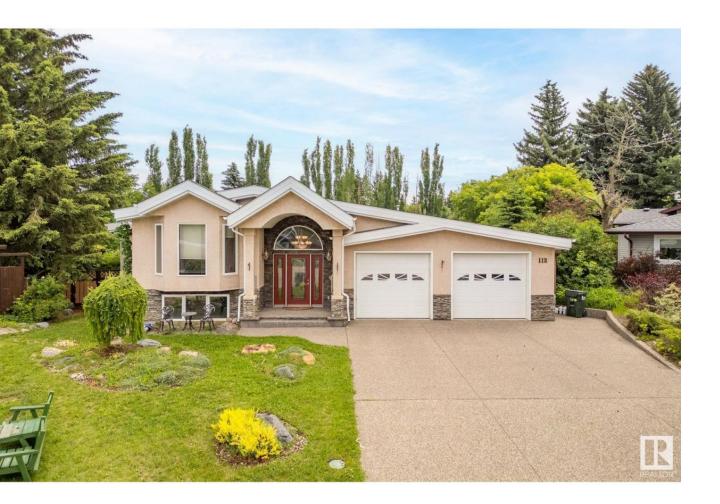

## Sherwood Park Alberta

\$689,000

Welcome to this beautiful & uniquely designed split-level home located in the heart of Sherwood Park. A spacious foyer greets you upon entry, opening into a light-filled, open-concept main living & dining area that seamlessly blend comfort & style. Oversized windows offer tranquil views of the 14,000+ sq.ft. yard--perfect for entertaining or quiet relaxation. The huge primary suite provides a luxurious retreat with an inviting 5 pc ensuite with jetted tub, steam shower & walk-in closet. A large open den, theatre room, pantry & laundry room complete the main floor. The lower level features another bedroom & 2 pc bath. Step outside to a serene garden oasis, complete with a charming pond, large deck, sunroom & gazebo. Unlike typical split-level layouts, this home lives more like a bungalow--with just two short stair transitions between the main living area, den & bedrooms. Attached oversize double heated garage & a quiet cul-de-sac location with unbeatable access to the best of Sherwood Park's amenities! (id:6769)