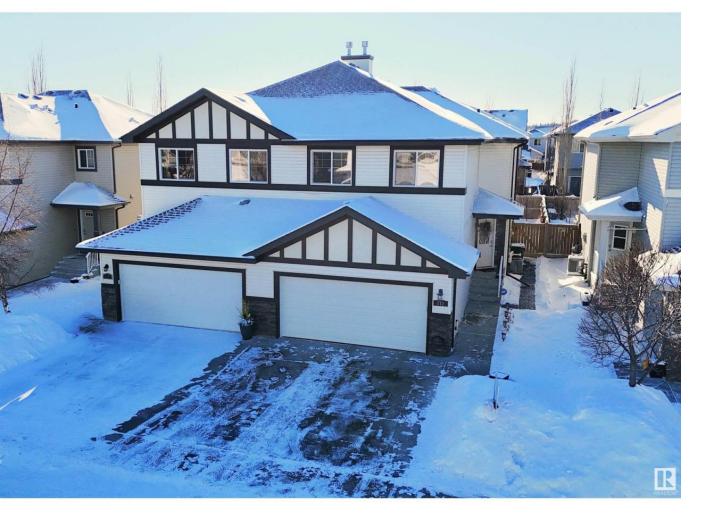

## Spruce Grove Alberta

Beautiful 2-storey half duplex with attached double garage (20Wx22L, heated, epoxy flooring) in a quiet cul-desac in Harvest Ridge. This well-maintained 1,715 sq ft (plus full basement) home features central air conditioning, TOP floor laundry and hardwood flooring. On the main level: 2-pc powder room, living room with corner gas fireplace and large south-facing windows, dining room with deck access and a gourmet kitchen with eat-up island, granite counters and corner pantry. Upstairs: a bright, spacious bonus room, laundry room, 2 full bathrooms and 3 bedrooms including the owner's suite with walk-in closet & 3-piece ensuite. The fully finished basement boasts a 4th bedroom, 3-pc washroom, family room and storage room. Outside: fullyfenced back yard, deck with gazebo and storage shed. Located near parks, schools, walking trails and all of the amenities of Spruce Grove. Must see! (id:6769)