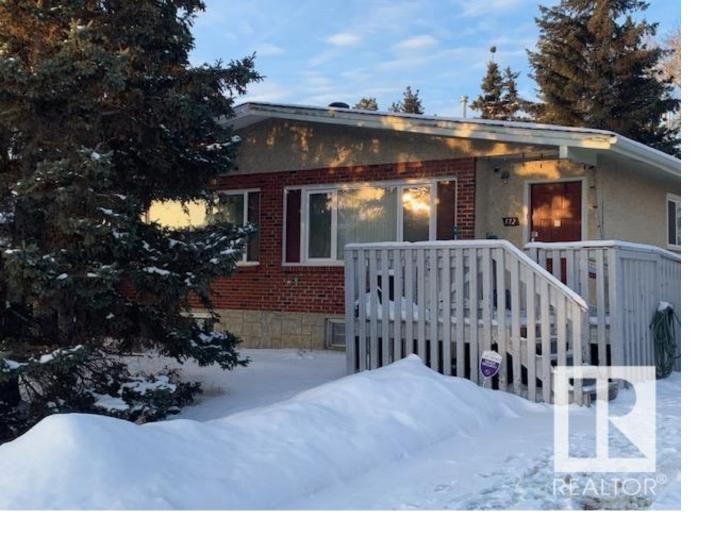

## Edmonton Alberta

\$285,000

4 bedroom 1075 sq. ft. duplex in the community of Richfield. Outside and interior main floor have been renovated for wheelchair access including main floor bathroom. Shingles replaced 2016 and furnace/air conditioning 2013. Property is being sold as is where is. (id:6769)